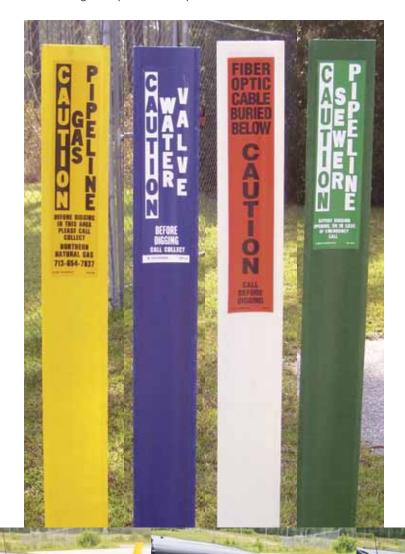

## **Curv-Flex™ Marker**

## Drivable, flexible, impact resistant marker

Our most flexible composite marker. The Curv-Flex is recommended for areas where vehicle impacts are likely. With its trademarked curve and flange profile, the Curv-Flex marker withstands direct tire impacts. In dense soil conditions, the marker might require a small pilot hole before installation.