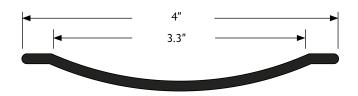

## Drivable, flexible, impact resistant marker

Our most flexible composite marker. The Curv-Flex is recommended for areas where vehicle impacts are likely. With its trademarked curve and flange profile, the Curv-Flex marker withstands direct tire impacts. In dense soil conditions, the marker might require a small pilot hole before installation.