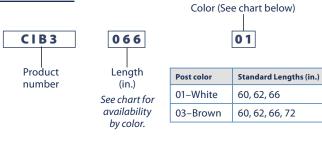

# CIB

## **Dual Sided Marker**



#### How to Order:



#### Other lengths and colors are available. Contact your representative.

| Material:                | Fiberglass Composite    |
|--------------------------|-------------------------|
| Options and Accessories: | Reflective sheeting     |
|                          | Stock or custom decals  |
|                          | Direct Graphics         |
|                          | Visibility Enhancer     |
|                          | Anchor Barb             |
| Installation tools:      | Post Driver (PDR, PDRL) |
|                          | Post Puller             |
|                          | Pilot Hole Driver       |



Carsonite Composites · 800-648-7916 · www.carsonite.com

### Durable, attractive two-sided marker

This durable fiberglass composite Carsonite Dual Sided Marker accepts s